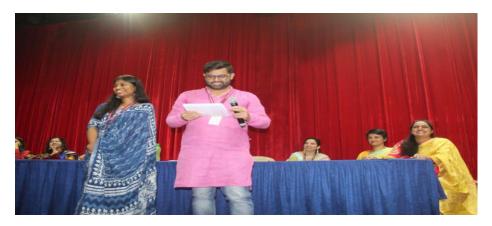

## **Photographs of Winners and Participants**

Bunts Sangha's S.M.Shetty College of Science, Commerce and Management Studies, Powai, Mumbai – 400076 Permanently Affiliated to University of Mumbai NAAC Accredited 'A' Grade IMC RBNQ Certificate of Merit 2019 ISO 21001:2018 Certified