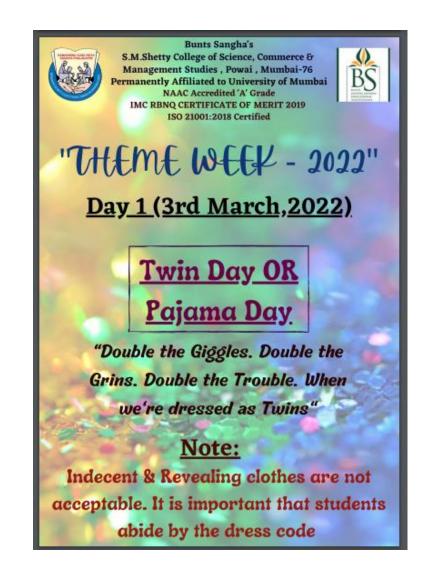

- 2. It was decided that days for the theme week will be :
  - Twin Day OR Pajama Day
  - $\circ$  Saree Day & Lungi OR Kurta Day & Rose Day
  - Prom Day

#### 3. Rules of the event are were also decided as follows:

- Twin Day OR Pajama Day:
- 1. Twinning is allowed in pair, Groups or Whole Class.
- 2. Indecent and Revealing Clothes are not acceptable.
- 3. Students not willing to twin can also wear Pajama.

### STUDENTS' COUNCIL NOTICE

STUDENTS' COUNCIL is organizing THEME WEEK from 03/03/2022 to 08/03/2022. During the theme week all the students have to dress according to the following days,

03/03/2022: Twin Day & Pajama Day