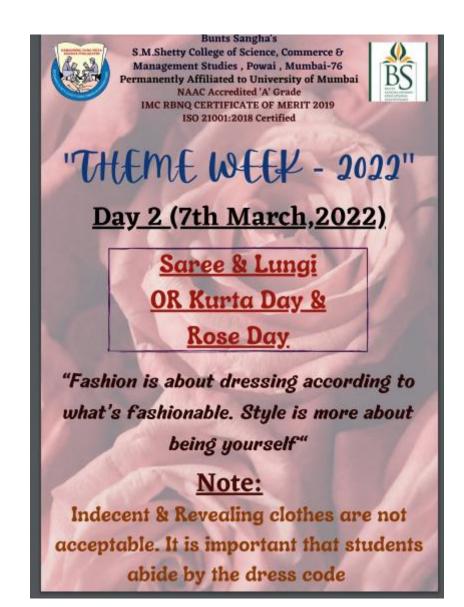

- 2. It was decided that days for the theme week will be :
  - Twin Day OR Pajama Day
  - $\circ$  Saree Day & Lungi OR Kurta Day & Rose Day
  - Prom Day

#### • Saree Day & Lungi OR Kurta Day & Rose Day:

No off Shoulder/Deep Backless Blouse.
Boys can wear Lungi or Kurta which is preferable
You can also wear your Traditional attire.
The registration for Roses will be done on 7th Floor from 10:20 Am to 2:00 Pm, from 26th February to 5th March, 2022

07/03/2022: Saree & Lungi Day & Rose Day

08/03/2022: Prom Day

Registration for Rose Day is from 26/02/2022 to 05/03/2022, with 1 Rose costing Rs. 05/- each.

NOTE: INDECENT AND REVEALING ARE NOT ACCEPTABLE. It is important that students abide by the dress code.