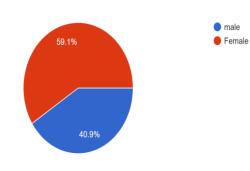

Scope: All students of the college

Highlights- Students' Council organized theme week 2021-22 which is the annual event of the students council from 3/3/2022 till 8/3/2022. Messages and brochures were circulated through whatsapp groups. It was a three day event wherein students dress according to the theme every day (Twin/Pajama Day, Saree/ Rose Day,Prom Day). Total 110 students participated in the event including 45 males and 65 females.