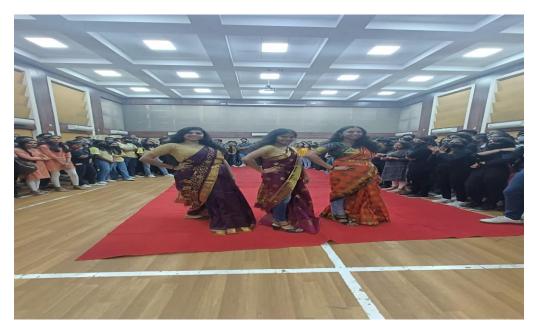

## **Photographs of Winners and Participants**

Bunts Sangha's S.M.Shetty College of Science, Commerce and Management Studies, Powai, Mumbai – 400076 Permanently Affiliated to University of Mumbai NAAC Accredited 'A' Grade IMC RBNQ Certificate of Merit 2019 ISO 21001:2018 Certified