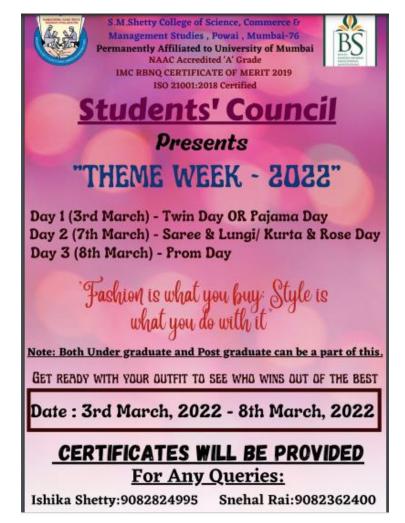

### STUDENTS' COUNCIL NOTICE

STUDENTS' COUNCIL is organizing THEME WEEK from 03/03/2022 to 08/03/2022. During the theme week all the students have to dress according to the following days,

03/03/2022: Twin Day & Pajama Day

07/03/2022: Saree & Lungi Day & Rose Day

08/03/2022: Prom Day

Registration for Rose Day is from 26/02/2022 to 05/03/2022, with 1 Rose costing Rs. 05/- each.

NOTE: INDECENT AND REVEALING ARE NOT ACCEPTABLE. It is important that students abide by the dress code.

- \*\_- Prom King and Prom Queen.\_\*

FOR ANY QUERIES CONTACT: Ishika Shetty - 9082824995 Snehal Rai - 9082362400

Bunts Sangha's S.M.Shetty College of Science, Commerce and Management Studies, Powai, Mumbai – 400076 Permanently Affiliated to University of Mumbai NAAC Accredited 'A' Grade IMC RBNO Certificate of Merit 2019 ISO 21001:2018 Certified